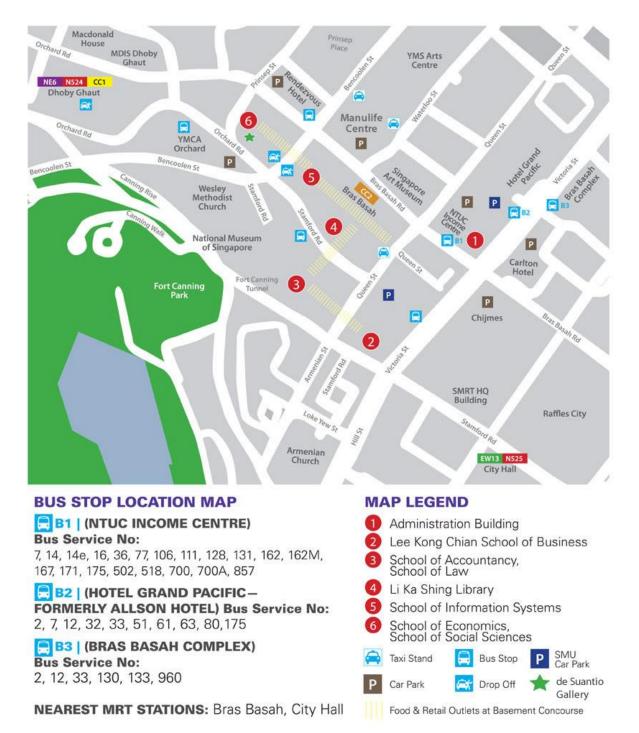

## Campus Map

81 Victoria Street Administration Building Singapore 188065 Tel: +65 68280100 Fax: + 65 68280220 www.smu.edu.sg

## **Car Park Information**

Parking facilities are available at:

1. SMU Administration Building via Queen Street

## 2. Lee Kong Chian School of Business via Stamford Road

| Time                                                                                                                  | Public Parking Fees                                                       |
|-----------------------------------------------------------------------------------------------------------------------|---------------------------------------------------------------------------|
| <b>Monday - Friday</b><br>0000 hr - 1059 hr<br>1100 hr - 1359 hr (Peak Hrs)<br>1400 hr - 1759 hr<br>1800 hr - 2359 hr | \$2.40 per hour<br>\$3.00 per hour<br>\$2.40 per hour<br>\$3.00 per entry |
| <b>Saturday / Sunday / Public Holiday</b><br>0600 hr - 1759 hr<br>1800 hr - 2359 hr                                   | \$2.40 per hour<br>\$3.00 per entry                                       |