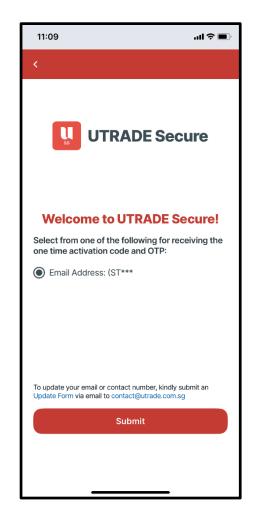

also allows you to generate OTPs for secure access to your account.

Activate UTRADE Secure today for a faster, simpler, and more secure login experience.





### **How to activate UTRADE Secure**

#### Step 1

 Download UTRADE SG mobile app from Google Play Store or App Store.

#### Step 2

Click on UTRADE Secure button.

#### Step 3

 Enter your UTRADE Login ID and Password, click Submit.









<sup>\*</sup> To update your email address, kindly submit <a href="mailto:this form">this form</a> via email to <a href="mailto:contact@utrade.com.sg">contact@utrade.com.sg</a>.

## **How to activate UTRADE Secure**

#### Step 4

Select email to receive the one-time activation code.

#### Step 5

 Key in the activation code sent to your email address.

Once that is done, you are good to go.









<sup>\*</sup> To update your email address, kindly submit this form via email to contact@utrade.com.sg.

# **Frequently Asked Questions**

 How do I use UTRADE Secure to generate OTP if I want to login to UTRADE via web browser or other mobile devices?

Step 1: Open UTRADE SG Mobile app.

Step 2: Tap on UTRADE Secure.

Step 3: Key in the OTP onto your UTRADE screen.

Can I use the same UTRADE Secure for multiple Login IDs?

No, only 1 Login ID registration is allowed on a single mobile device.

 What should I do to retrieve my OTP if I've lost my phone or switched to a new device?

You can re-register UTRADE Secure on your new mobile device. Once registered, it will automatically be removed from your previous device.