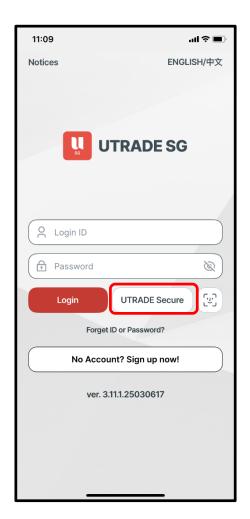

pp Guide



# **Introducing UTRADE Secure**

UTRADE Secure is a digital security token built into the UTRADE Mobile app, designed to enhance your trading experience with added protection.

With UTRADE Secure, you can enjoy a seamless login on the mobile app through background authentication—no need to manually enter a One-Time Password (OTP).

When using UTRADE on a desktop or tablet, UTRADE Secure also allows you to generate OTPs for secure access to your account.

Activate UTRADE Secure today for a faster, simpler, and more secure login experience.





### **How to activate UTRADE Secure**

#### Step 1

 Download UTRADE SG mobile app from Google Play Store or App Store.

#### Step 2

Click on UTRADE Secure button.

#### Step 3

 Enter your UTRADE Login ID and Password, click Submit.









<sup>\*</sup> To update your email address, kindly submit <a href="mailto:this form">this form</a> via email to <a href="mailto:contact@utrade.com.sg">contact@utrade.com.sg</a>.

## **How to activate UTRADE Secure**

#### Step 4

Select email to receive the one-time activation code.

#### Step 5

 Key in the activation code sent to your email address.

Once that is done, you are good to go.









<sup>\*</sup> To update your email address, kindly submit this form via email to contact@utrade.com.sg.

# **Frequently Asked Questions**

 How do I use UTRADE Secure to generate OTP if I want to login to UTRADE via web browser or other mobile devices?

Step 1: Open UTRADE SG Mobile app.

Step 2: Tap on UTRADE Secure.

Step 3: Key in the OTP onto your UTRADE screen.

Can I use the same UT