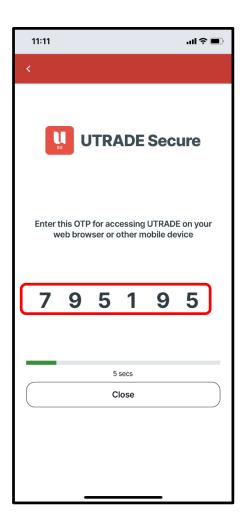

# **Frequently Asked Questions**

 How do I use UTRADE Secure to generate OTP if I want to login to UTRADE via web browser or other mobile devices?

Step 1: Open UTRADE SG Mobile app.

Step 2: Tap on UTRADE Secure.

Step 3: Key in the OTP onto your UTRADE screen.

Can I use the same UTRADE Secure for multiple Login IDs?

No, only 1 Login ID registration is allowed on a single mobile device.

 What should I do to retrieve my OTP if I've lost my phone or switched to a new device?