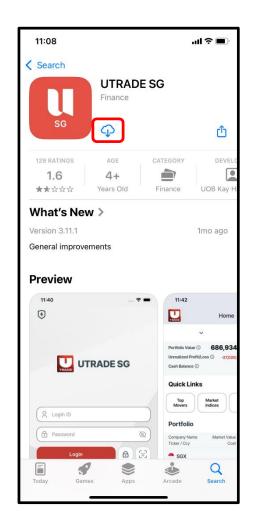

#### Step 1

 Download UTRADE SG mobile app from Google Play Store or App Store.