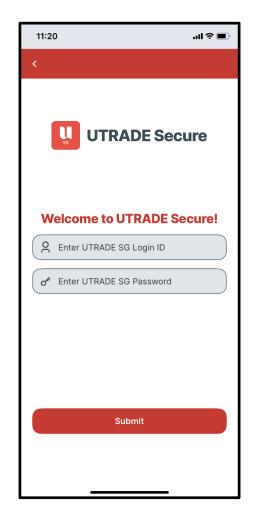

#### Step 3

 Enter your UTRADE Login ID and Password, click Submit.

<sup>\*</sup> To update your email address, kindly submit <a href="mailto:this form">this form</a> via email to <a href="mailto:contact@utrade.com.sg">contact@utrade.com.sg</a>.