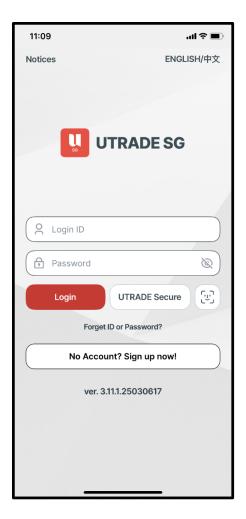

#### Step 2

Click on UTRADE Secure button.

#### Step 3

 Enter your UTRADE Login ID and Password, click Submit.

<sup>\*</sup> To update your email address, kindly submit <a href="mailto:this form">this form</a> via email to <a href="mailto:contact@utrade.com.sg">contact@utrade.com.sg</a>.