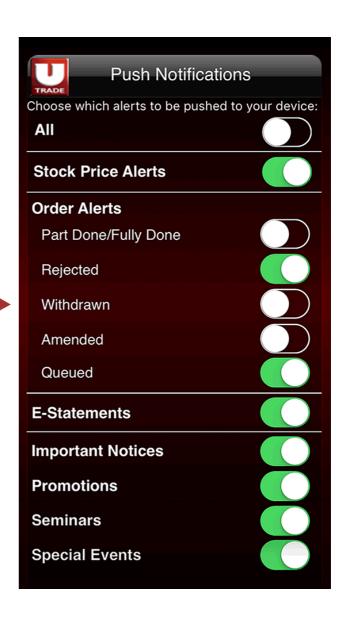

# **Push Notifications**

#### Choose alerts to be pushed to your device.

- a. Select Notifications from the Main Menu
- b. Tap the toggle switch to turn notifications on/off