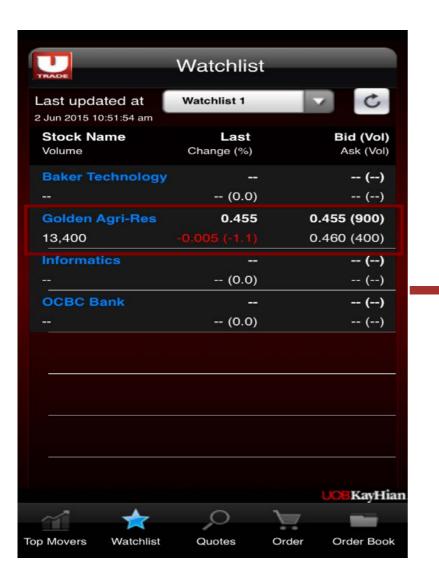

### 2. Accessing your Watchlist

- a. Select Watchlist from the Main Menu
- b. Your first Watchlist is displayed by default
- c. Select from the dropdown to access any of your other Watchlists (up to 6)
- d. Click on the Stock Name to view full Quote
- e. To remove a counter from your watchlist, slide across the stock information and click on Delete.

Add the FTSE Straits Times Index (.FTSTI) to your Watchlists to monitor it on UTRADE Mobile.

You can add stocks to your Watchlists from the Quotes page.