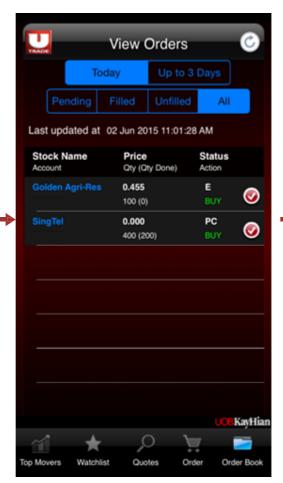

# **Managing Your Orders**

- 1. Monitoring Order Status
- a. Select Order Book from the Main Menu
- b. Select either Today's Orders or Up to 3 days ago
- c. View order statuses and Amend/Withdraw orders if desired
- d. Click on the stock name to view more order details.

|               | er Details      |
|---------------|-----------------|
| Account       |                 |
| Market        | SGX             |
| tock Code     | Z74             |
| Stock Name    | SingTel         |
| Action        | BUY             |
| Order Type    | Market to Limit |
| Price         | 0.000           |
| Orig Quantity | 500             |
| Quantity      | 400             |
| Amount        | 0               |
| Quantity Done | 200             |
| O/S Quantity  | 200             |
| Status        | Pending         |
| rd Currency   | SGD             |
| ett Currency  | SGD             |
| ayment        | Cash            |

| Key | Status | Legend. |
|-----|--------|---------|
|     |        |         |

| PO | Pending  | PF | Partially<br>Filled | AC | Amended   | R | Rejected |
|----|----------|----|---------------------|----|-----------|---|----------|
| Q  | In Queue | F  | Fully Filled        | С  | Cancelled | Е | Expired  |

Log into our UTRADE Web to access the full status legend.

Order statuses are provided on real-time snapshot ('pull') basis. Click on Refresh for a snapshot of updated information