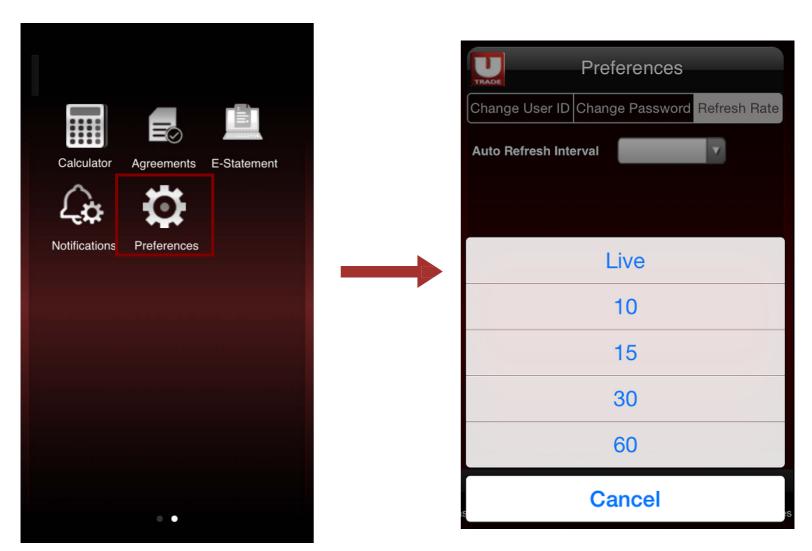

### **Auto-Refresh of Prices**

Instead of having to click on Refresh for the latest price quote, you can automate this process by selecting your Price Auto-Refresh interval under Preferences

- 1. Go to Preferences from the Main Menu
- 2. Click Refresh Rate and select Auto Refresh Interval tab

Auto-refresh may result in extensive mobile data charges.