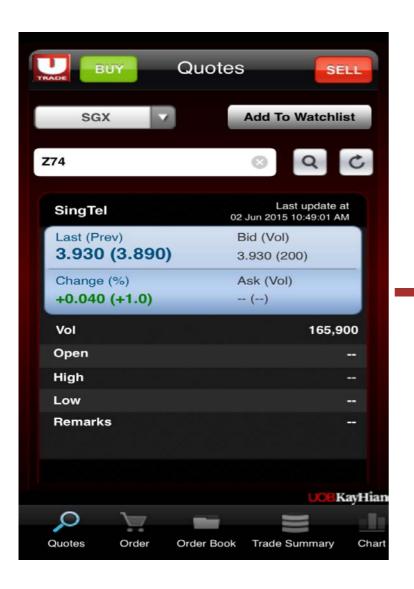

#### 3. Search for Stocks

- a. Select Quotes from the Main Menu
- b. Enter two characters of the Stock Code or Name
- c. Click on the Search icon
- d. Select your desired stock from the smart search results
- e. Click on Add To Watchlist to add the counter into your watchlist
- f. Click on Buy or Sell on the top place an order for the counter

You can be directed to the Place Order page by clicking on the BUY or SELL button on the top navigation bar on these data pages