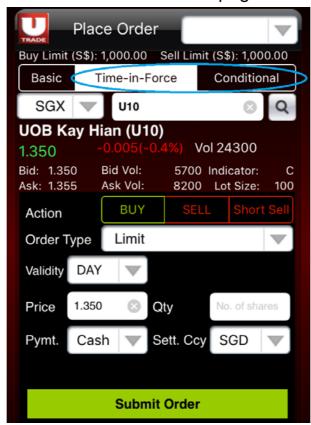

# **Placing Advanced Orders**

Select Time-in-Force or Conditional on the Place Order page

You would need to first agree to the one-time Disclaimer Clause for Advanced Orders

#### Place a Time-in-Force Order

- a. Click on Time-in-Force
- b. Select/Enter all required fields
- c. Click on Submit Order
- d. Confirm your order details, enter your Password and click on Confirm
- e. Wait for Order Result before checking the Order Book