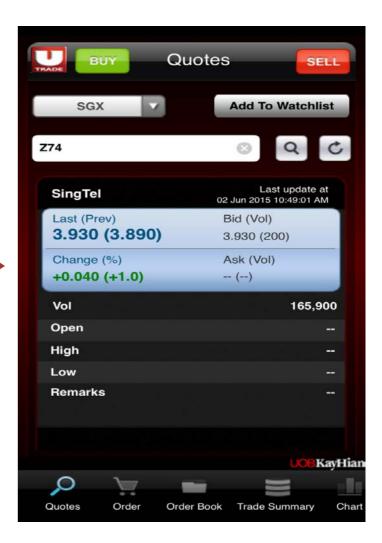

#### 3. Search for Stocks

- a. Select Quotes from the Main Menu
- b. Enter two characters of the Stock Code or Name
- c. Click on the Search icon
- d. Select your desired stock from the smart search results
- e. Click on Add To Watchlist to add the counter into your watchlist
- f. Click on Buy or Sell on the top place an order for the counter