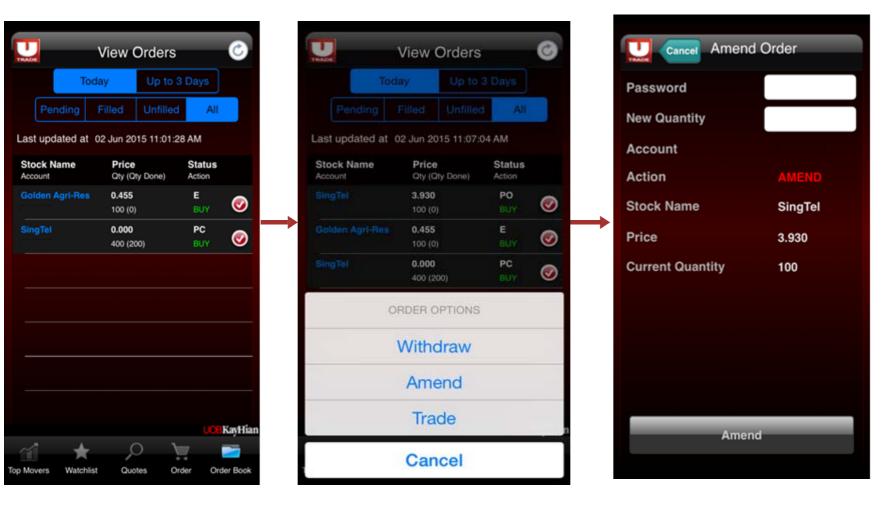

#### 2. Amending Orders

- a. Click on  $\sqrt{}$  button on the right of the order you wish to amend
- b. Click on Amend
- c. Enter a new lower quantity and your Password
- d. Click on Amend
- e. Wait for Order Result before checking the Order Book.

## **Managing Your Orders**

- 3. Withdrawing Orders
- a. Click on √ button on the right of the order you wish to withdraw
- b. Confirm your withdrawal, enter your Password and Withdraw
- c. Wait for Order Result before checking the Order Book