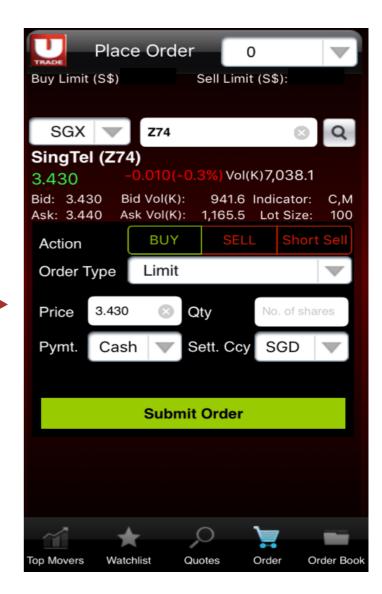

#### 1. From Main Menu

- a. Select Place Order from the Main Menu
- b. Enter two characters of the Stock Code or Name
- c. Select your desired stock from the smart search results
- d. Select/Enter all required fields
- e. Click on Submit Order
- f. Confirm your order details, enter your Password and click on Confirm
- g. Wait for Order Result before checking the Order Book