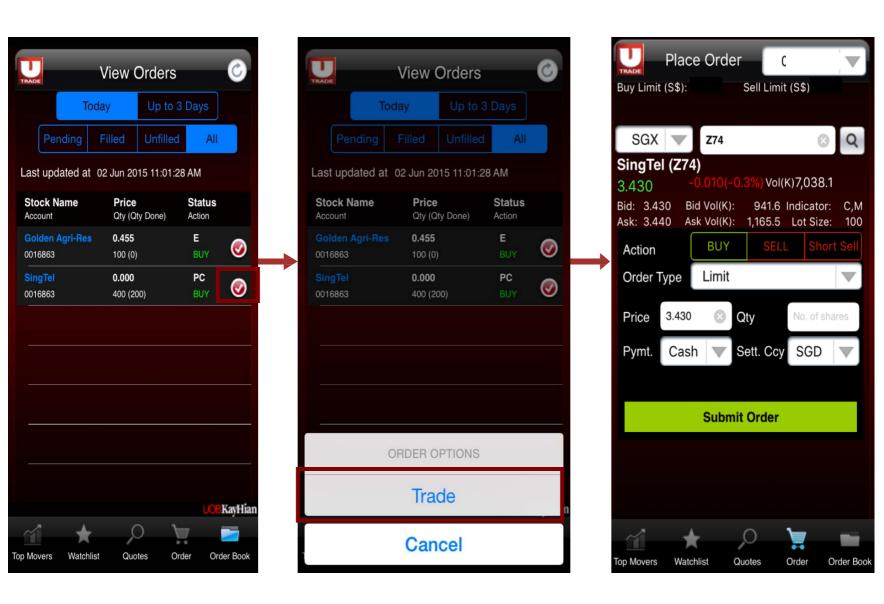

#### 5. From Order Book

- a. Click on √ button on the right of the stock you wish to place order for
- b. Select/Enter all required fields
- c. Click on Submit
- d. Confirm your order details, enter your Password and click on Confirm
- e. Wait for Order Result before checking the Order Book

# **Managing Your Orders**

- 1. Monitoring Order Status
- a. Select Order Book from the Main Menu
- b. Select either Today's Orders or Up to 3 days ago
- c. View order statuses and Amend/Withdraw orders if desired
- d. Click on the stock name to view more order details.

#### 2. Amending Orders

- a. Click on  $\sqrt{}$  button on the right of the order you wish to amend
- b. Click on Amend
- c. Enter a new lower quantity and your Password
- d. Click on Amend
- e. Wait for Order Result before checking the Order Book.

## **Managing Your Orders**

- 3. Withdrawing Orders
- a. Click on √ button on the right of the order you wish to withdraw
- b. Confirm your withdrawal, enter your Password and Withdraw
- c. Wait for Order Result before checking the Order Book