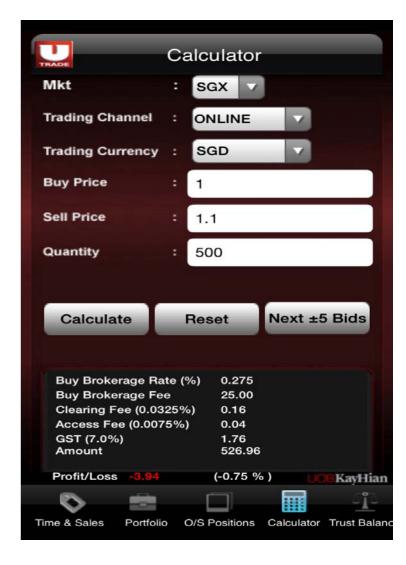

### **Trade Calculator**

Calculate the brokerage and other charges of your trades, as well as the potential profits/losses

- a. Select Calculator from the Main Menu
- b. Select the market under market tab
- c. Select Online/Offline Trading Channel tab
- d. Select currency under Trading Currency tab
- e. Enter the Buy/Sell Prices and Quantity
- f. Click on Calculate to view brokerage, charges and profit/loss
- g. Click on ±5 BIDS to view profits/losses if your sell price were adjusted 5 bids up and down