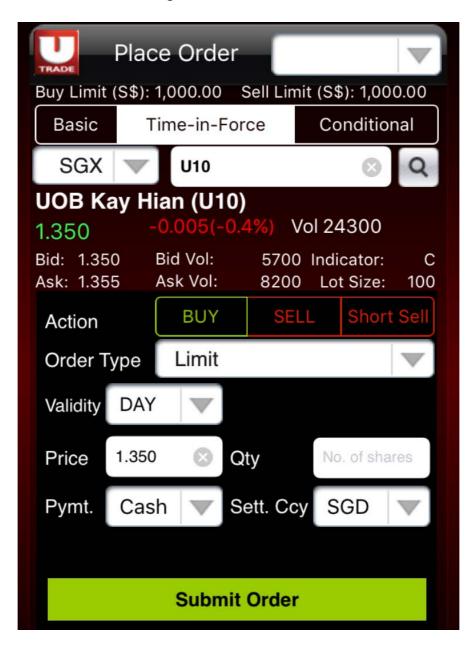

# **Placing Advanced Orders**

Select Time-in-Force or Conditional on the Place Order page

You would need to first agree to the one-time Disclaimer Clause for Advanced Orders

#### Place a Time-in-Force Order

- a. Click on Time-in-Force
- b. Select/Enter all required fields
- c. Click on Submit Order
- d. Confirm your order details, enter your Password and click on Confirm
- e. Wait for Order Result before checking the Order Book

#### Place a Conditional Order

- a. Click on Conditional
- b. Select/Enter all required fields
- c. Click on Submit Order
- d. Confirm your order details, enter your Password and click on Confirm
- e. Wait for Order Result before checking the Order Book