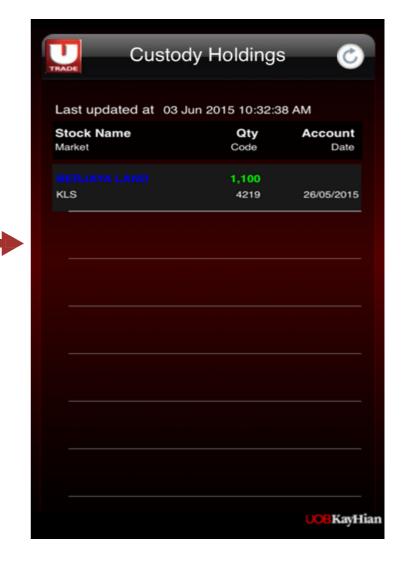

# **Viewing Your Share Holdings**

- 1. View your Share Holdings custodised with UOB Kay Hian
- a. Select Custody Holdings from the Main Menu