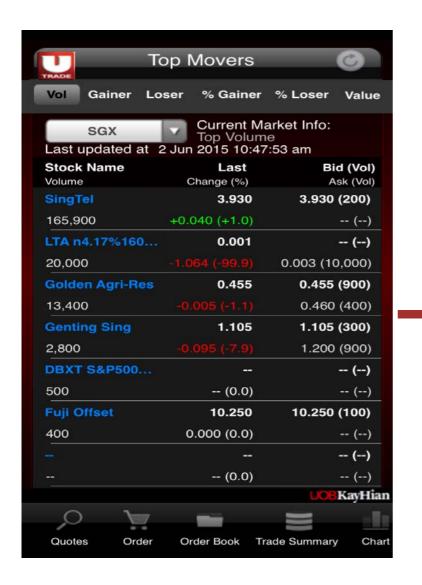

#### 1. Viewing Top Movers

- i. Select Top Movers from the Main Menu
- ii. The Top Volume list is displayed by default
- Select from the top navigation to access
  - a) Top Gainer
  - b) Top Loser
  - c) Top % Gainer
  - d) Top % Loser
  - e) Top Value
- iv. Click on the Stock Name to view full Quote on the Quote page

Quotes are provided on real-time snapshot ('pull') basis.

Quotes will refresh automatically every 30 seconds.

Alternatively, you can click on the Refresh icon for a snapshot of updated information.