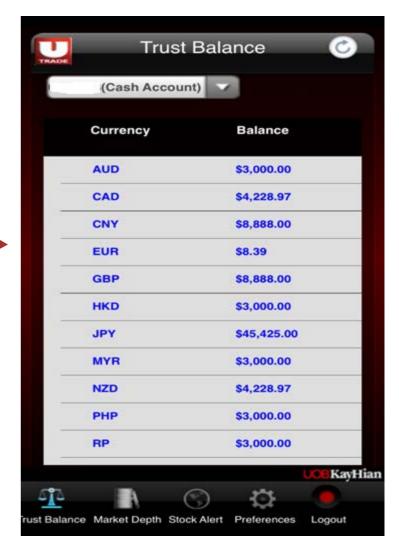

# **Managing Your Account**

- 2. View your Trust Balance
- a. Select Trust Balance from the Main Menu
- b. Your Trust Balance is displayed