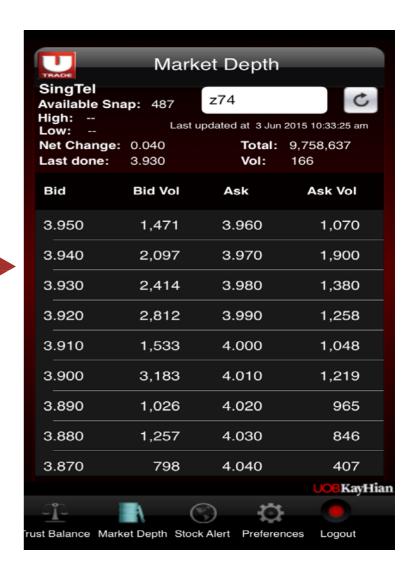

## **Market Depth**

- 1. To view Market Depth
- a. Select Market Depth from the Main Menu
- \*Available for SGX (for subscribers of SGX market depth)

Market Depth is available on subcription basis.