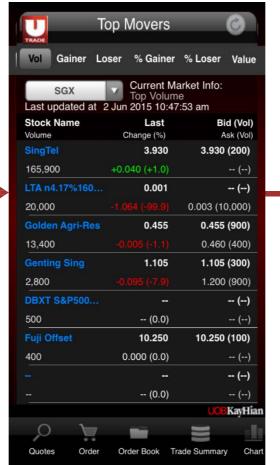

#### 1. Viewing Top Movers

- i. Select Top Movers from the Main Menu
- ii. The Top Volume list is displayed by default
- Select from the top navigation to access
  - a) Top Gainer
  - b) Top Loser
  - c) Top % Gainer
  - d) Top % Loser
  - e) Top Value
- iv. Click on the Stock Name to view full Quote on the Quote page

Quotes are provided on real-time snapshot ('pull') basis.

Quotes will refresh automatically every 30 seconds.

Alternatively, you can click on the Refresh icon for a snapshot of updated information.