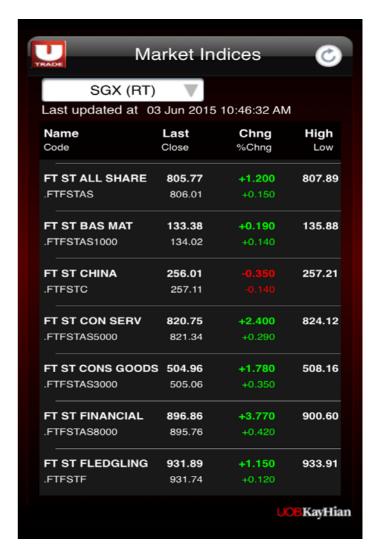

# Market Indices

#### To access Market Indices

a. Select Market Indices from the Main Menu