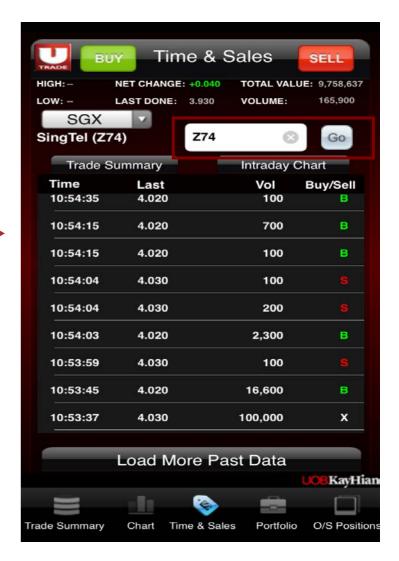

#### 2. Viewing Time & Sales

- a. Select Time & Sales from the Main Menu
- b. Enter two characters of the Stock Code or Name
- c. Click on the Go button
- d. Select your desired stock from the smart search results.

You can be directed to the Place Order page by clicking on the BUY or SELL button on the top navigation bar on these data pages