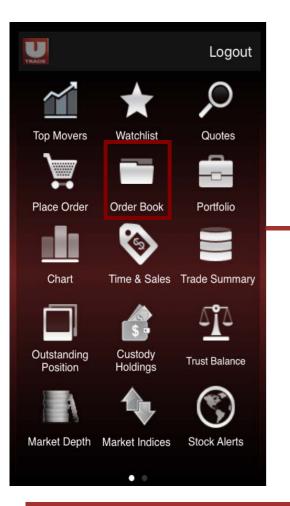

## Main Menu

UTRADE SG on iPhone offers you the functionalities to survey the market, digest realtime market information, place and manage orders, monitor portfolio performance and manage your account, right at your fingertips on your iPhone.

# **Managing Your Orders**

- 1. Monitoring Order Status
- a. Select Order Book from the Main Menu
- b. Select either Today's Orders or Up to 3 days ago
- c. View order statuses and Amend/Withdraw orders if desired
- d. Click on the stock name to view more order details.