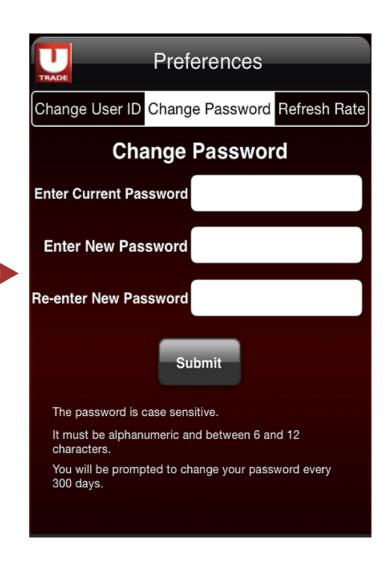

# Change Password

#### To access Change Password

- a. Select Preferences from the Main Menu
- b. Click on Change Password
- c. Enter your current password once, and new password twice
- d. Click on Submit