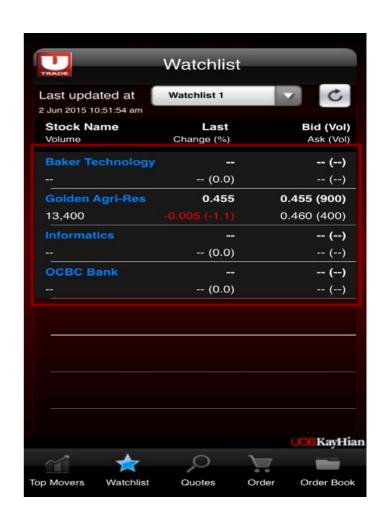

### 2. Accessing your Watchlist

- a. Select Watchlist from the Main Menu
- b. Your first Watchlist is displayed by default
- c. Select from the dropdown to access any of your other Watchlists (up to 6)
- d. Click on the Stock Name to view full Quote
- e. To remove a counter from your watchlist, slide across the stock information and click on Delete.

Add the FTSE Straits Times Index (.FTSTI) to your Watchlists to monitor it on UTRADE Mobile.

You can add stocks to your Watchlists from the Quotes page.