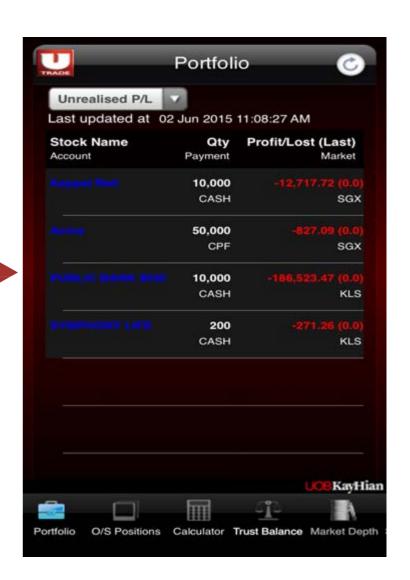

## **Monitoring Portfolio Performance**

#### Monitor the performance of your Portfolio

- a. Select Portfolio from the Main Menu
- b. Your Unrealised P/L (Profits/Losses) page is displayed by default
- c. Click on Realised P/L to view your realised profits and losses

Log in to UTRADE Web to update your Portfolio manually.