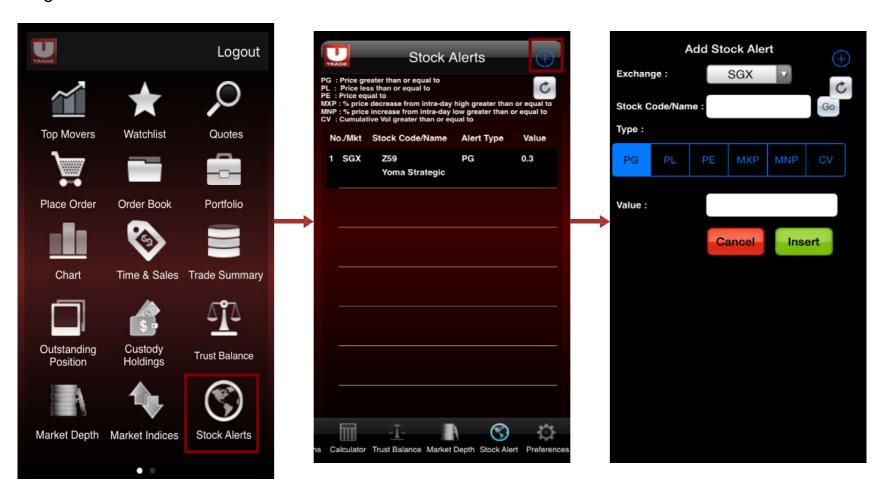

### **Stock Alert**

#### **Edit Stock Alerts**

- a. Select Stock Alerts from the Main Menu
- b. Click on the add button at the top right hand corner
- c. Enter two characters of the Stock Code or Name
- d. Click on the Go button
- e. Select your desired stock from the smart search results
- f. Select the Type of criteria
- g. Enter the Value and click on the Insert tab to add the alert.

To update an alert, tap on the alert and change the Value before tapping on Update.

To delete an alert, slide your finger across the stock row and a delete button would appear.