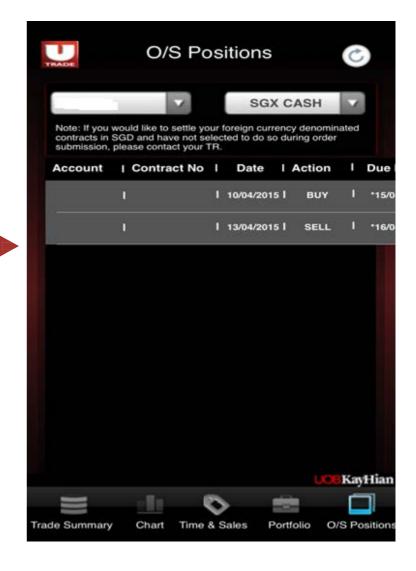

# **Managing Your Account**

- 1. View your Outstanding Positions
- a. Select Outstanding Position from the Main Menu
- b. Your Outstanding Positions are displayed