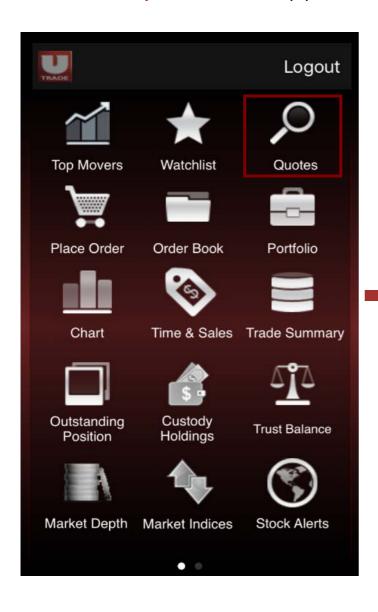

#### 3. Search for Stocks

- a. Select Quotes from the Main Menu
- b. Enter two characters of the Stock Code or Name
- c. Click on the Search icon
- d. Select your desired stock from the smart search results
- e. Click on Add To Watchlist to add the counter into your watchlist
- f. Click on Buy or Sell on the top place an order for the counter