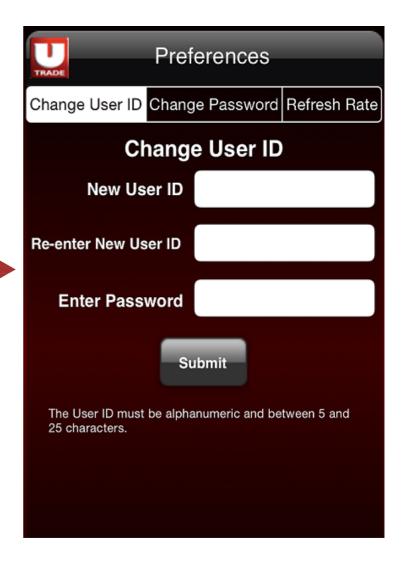

# **Change User ID**

#### To access Change User ID

- a. Select Preferences from the Main Menu
- b. Click on Change User ID
- c. Enter your new user ID twice, and password once
- d. Click on Submit