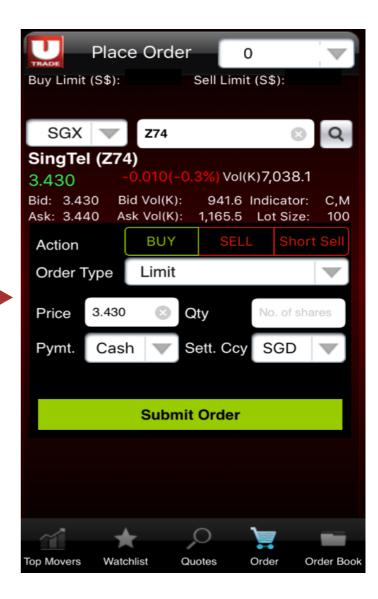

#### 1. From Main Menu

- a. Select Place Order from the Main Menu
- b. Enter two characters of the Stock Code or Name
- c. Select your desired stock from the smart search results
- d. Select/Enter all required fields
- e. Click on Submit Order
- f. Confirm your order details, enter your Password and click on Confirm
- g. Wait for Order Result before checking the Order Book

# **Placing Your Orders**

- 4. From Search Quote Results
- a. Click on BUY or SELL located on the top navigation bar
- b. Select/Enter all required fields
- c. Click on Submit
- d. Confirm your order details, enter your Password and click on Confirm
- e. Wait for Order Result before checking the Order Book