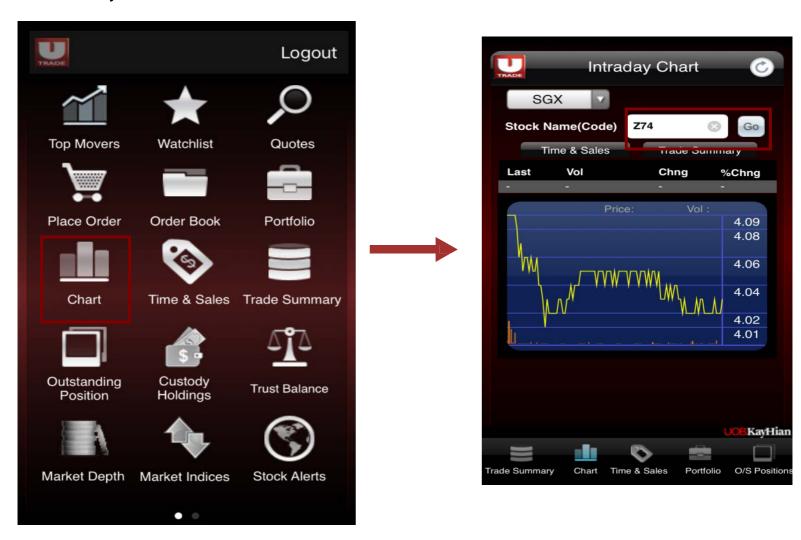

## **Accessing Additional Data**

- 1. Viewing Intraday Chart
  - a. Select Intraday Chart from the Main Menu
  - b. Enter two characters of the Stock Code or Name
  - c. Click on the Go button
  - d. Select your desired stock from the smart search results.

You can view the chart in landscape mode by tilting your phone horizontally.