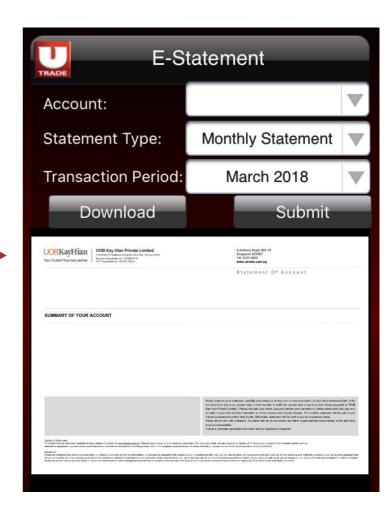

## **E-Statement**

#### To access your E-Statement

- a. Select E-Statement from the Main Menu
- b. Select Account / Statement Type / Transaction Period
- c. Click on Submit