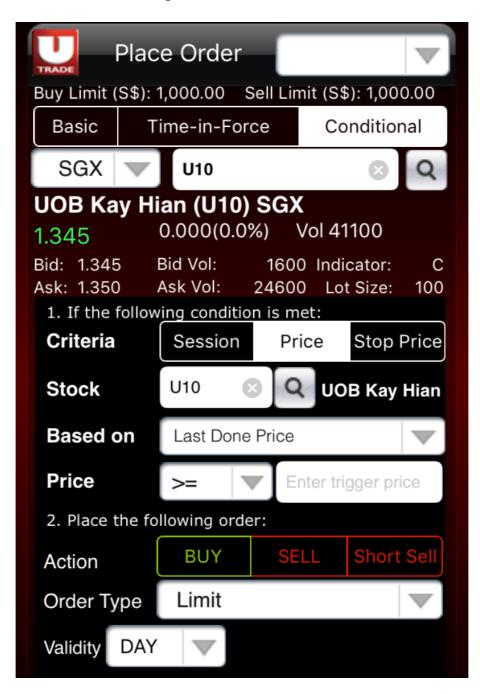

# **Placing Advanced Orders**

Select Time-in-Force or Conditional on the Place Order page

You would need to first agree to the one-time Disclaimer Clause for Advanced Orders

# **Placing Advanced Orders**

#### Place a Time-in-Force Order

- a. Click on Time-in-Force
- b. Select/Enter all required fields
- c. Click on Submit Order
- d. Confirm your order details, enter your Password and click on Confirm
- e. Wait for Order Result before checking the Order Book

### **Placing Advanced Orders**

#### Place a Conditional Order

- a. Click on Conditional
- b. Select/Enter all required fields
- c. Click on Submit Order
- d. Confirm your order details, enter your Password and click on Confirm
- e. Wait for Order Result before checking the Order Book