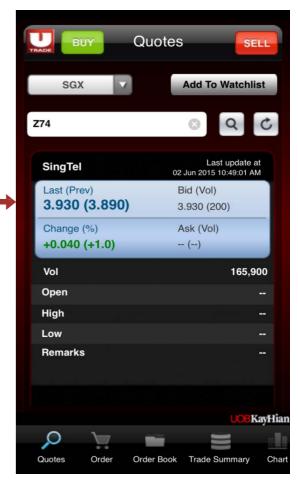

#### 3. Search for Stocks

- a. Select Quotes from the Main Menu
- b. Enter two characters of the Stock Code or Name
- c. Click on the Search icon
- d. Select your desired stock from the smart search results
- e. Click on Add To Watchlist to add the counter into your watchlist
- f. Click on Buy or Sell on the top place an order for the counter

You can be directed to the Place Order page by clicking on the BUY or SELL button on the top navigation bar on these data pages