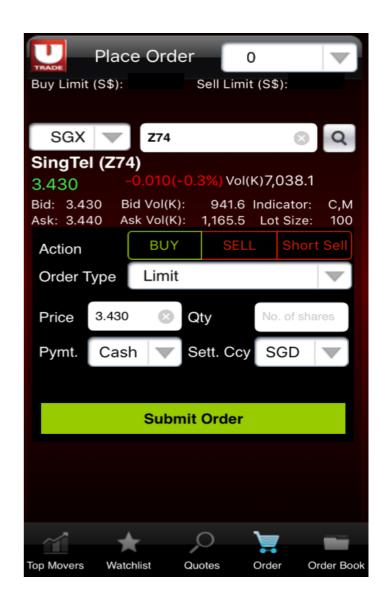

#### 2. From Top Movers

- a. Tap on the stock you wish to place an order for
- b. Click on BUY or SELL located on the top navigation bar
- c. Select/Enter all required fields
- d. Click on Submit Order
- e. Confirm your order details, enter your Password and click on Confirm
- f. Wait for Order Result before checking the Order Book