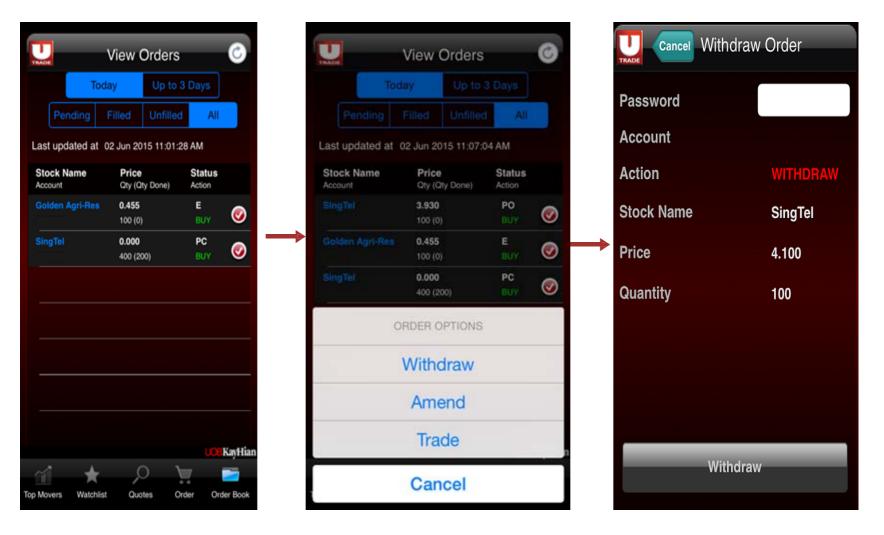

# **Managing Your Orders**

- 1. Monitoring Order Status
- a. Select Order Book from the Main Menu
- b. Select either Today's Orders or Up to 3 days ago
- c. View order statuses and Amend/Withdraw orders if desired
- d. Click on the stock name to view more order details.

## **Managing Your Orders**

- 3. Withdrawing Orders
- a. Click on √ button on the right of the order you wish to withdraw
- b. Confirm your withdrawal, enter your Password and Withdraw
- c. Wait for Order Result before checking the Order Book

You can monitor, amend and withdraw orders placed through both UTRADE SG on iPhone and UTRADE Web.