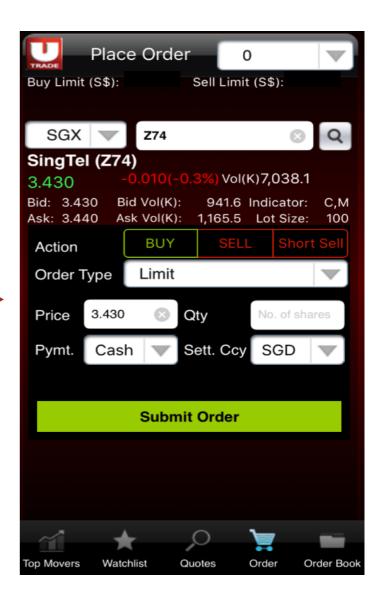

#### 1. From Main Menu

- a. Select Place Order from the Main Menu
- b. Enter two characters of the Stock Code or Name
- c. Select your desired stock from the smart search results
- d. Select/Enter all required fields
- e. Click on Submit Order
- f. Confirm your order details, enter your Password and click on Confirm
- g. Wait for Order Result before checking the Order Book

# **Placing Your Orders**

- 4. From Search Quote Results
- a. Click on BUY or SELL located on the top navigation bar
- b. Select/Enter all required fields
- c. Click on Submit
- d. Confirm your order details, enter your Password and click on Confirm
- e. Wait for Order Result before checking the Order Book