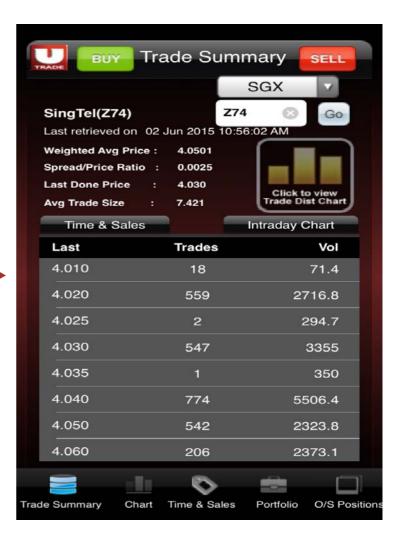

## **Accessing Additional Data**

- 3. Viewing Trade Summary
  - a. Select Trade Summary from the Main Menu
  - b. Enter two characters of the Stock Code or Name
  - c. Click on the Go button
  - d. Select your desired stock from the smart search results

You can be directed to the Place Order page by clicking on the BUY or SELL button on the top navigation bar on these data pages